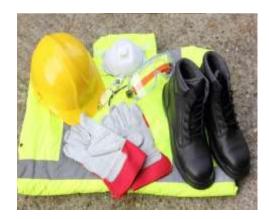

# ATM SECURITY SERVICES

Security Guard secures premises and personnel by patrolling property, monitoring surveillance equipment, and access points. Investigates security breaches, incidents, and other alarming behavior. Controls traffic by directing drivers.

Cameras are planted for recording an image of an object on a light-sensitive surface; it is essentially a light-tight box with an aperture to admit light focused onto a sensitized film or plate.

Cybersecurity strategies that prevents unauthorized access to organizational assets such as computers, networks, and data.